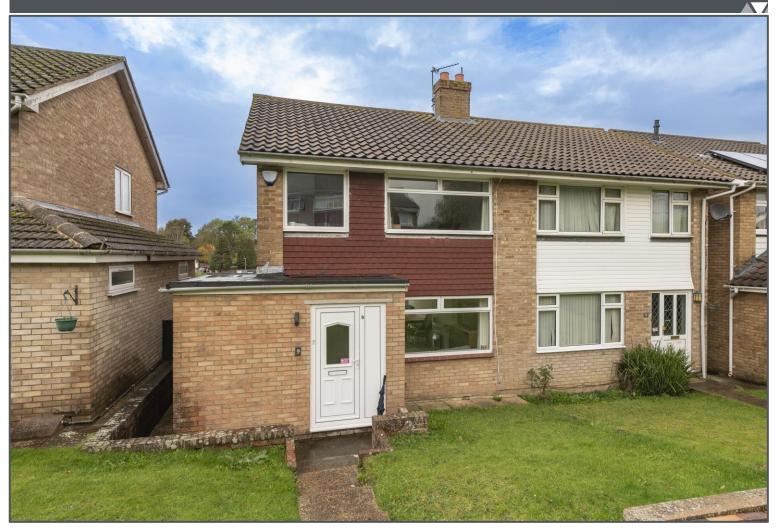

### Views Wood Path, Uckfield, TN22 1JL

This superb, three-bedroom semi-detached is offered for sale in good condition throughout and has been extended to the front to provide a second shower room/ground floor cloakroom. The property is ideal for a family with open plan downstairs living comprising of a large lounge/ diner with a back door opening on to the westerly aspect garden. The kitchen is lovely and modern and has a good amount of storage room and also has a door to the garden. Upstairs are three good sized rooms with the double to the rear having good views and is bright and airy. The family bathroom is modern and superbly presented. The rear garden is a nice size and low maintenance with a path that leads to the back gate where there is access to a path leading to the garage. The property is located on the popular Manor Park estate and is conveniently located within walking distance to the local Primary and Secondary schools, leisure centre, the high street, and the railway station. The property is also located near several bus stop routes and is a short walk away from the woods.