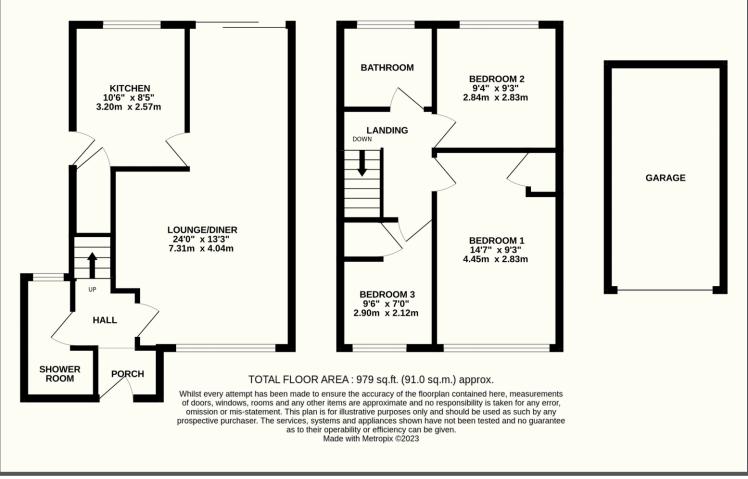

### Views Wood Path, Uckfield, TN22 1JL

This superb, three-bedroom semi-detached is offered for sale in good condition throughout and has been extended to the front to provide a second shower room/ground floor cloakroom. The property is ideal for a family with open plan downstairs living comprising of a large lounge/ diner with a back door opening on to the westerly aspect garden. The kitchen is lovely and modern and has a good amount of storage room and also has a door to the garden. Upstairs are three good sized rooms with the double to the rear having good views and is bright and airy. The family bathroom is modern and superbly presented. The rear garden is a nice size and low maintenance with a path that leads to the back gate where there is access to a path leading to the garage. The property is located on the popular Manor Park estate and is conveniently located within walking distance to the local Primary and Secondary schools, leisure centre, the high street, and the railway station. The property is also located near several bus stop routes and is a short walk away from the woods.