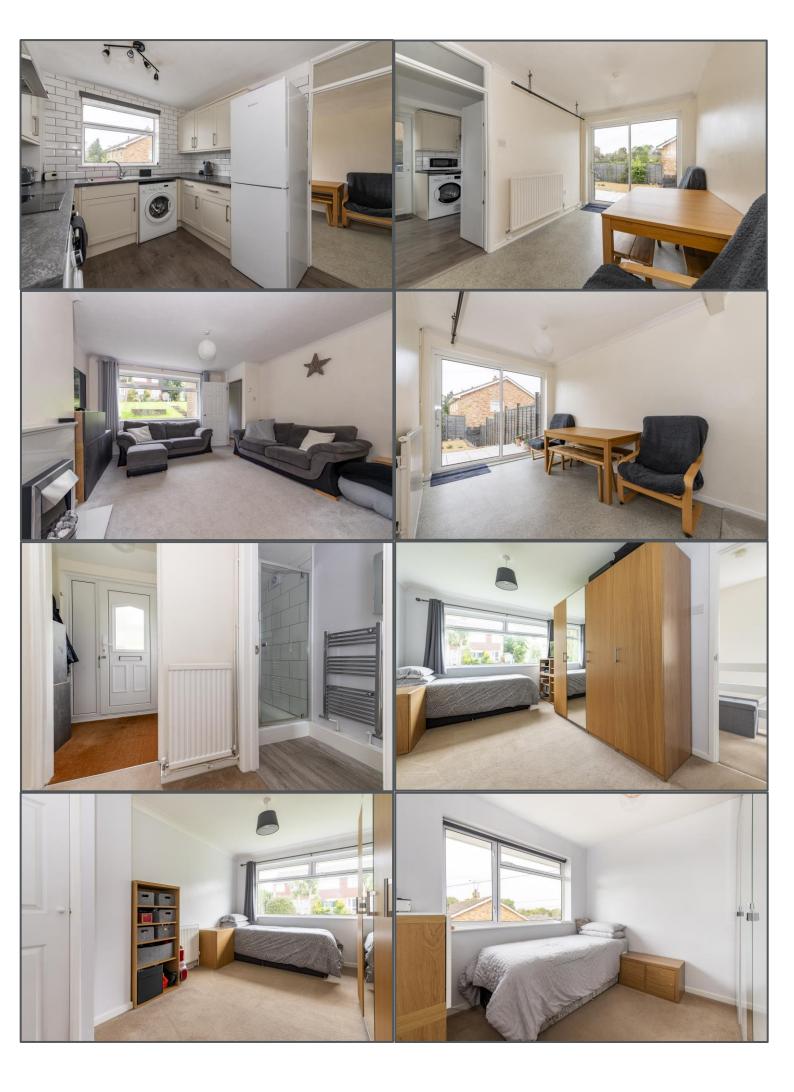

### Views Wood Path, Uckfield, TN22 1JL

This superb, three-bedroom semi-detached is offered for sale in good condition throughout and has been extended to the front to provide a second shower room/ground floor cloakroom. The property is ideal for a family with open plan downstairs living comprising of a large lounge/ diner with a back door opening on to the westerly aspect garden. The kitchen is lovely and modern and has a good amount of storage room and also has a door to the garden. Upstairs are three good sized rooms with the double to the rear having good views and is bright and airy. The family bathroom is modern and superbly presented. The rear garden is a nice size and low maintenance with a path that leads to the back gate where there is access to a path leading to the garage. The property is located on the popular Manor Park estate and is conveniently located within walking distance to the local Primary and Secondary schools, leisure centre, the high street, and the railway station. The property is also located near several bus stop routes and is a short walk away from the woods.